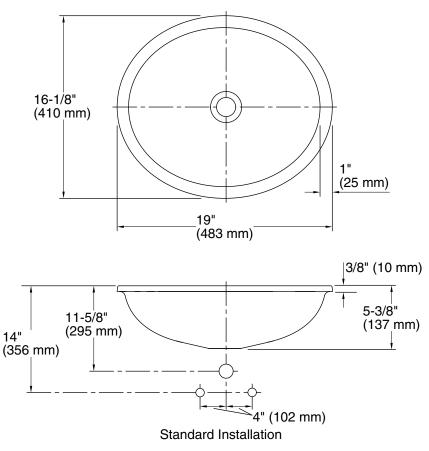

### **Technical Information**

| All product dimensions are nominal. |                                                                                                                      |
|-------------------------------------|----------------------------------------------------------------------------------------------------------------------|
| Bowl configuration:                 | Single                                                                                                               |
| Installation:                       | Under-mount                                                                                                          |
| Bowl area:                          | Length: 17-3/16" (437 mm)<br>Width: 14-3/16" (360 mm)<br>Bowl depth: 4-3/4" (121 mm)<br>Water depth: 4-3/4" (121 mm) |
| Drain hole:                         | 1-3/4" (44 mm)                                                                                                       |
| Template:                           | 1151011-7, required, included                                                                                        |