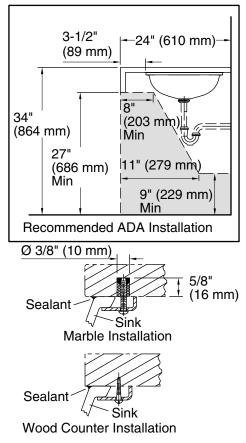

ADA, OBC, CSA B651 compliant when installed to the specific requirements of these regulations.